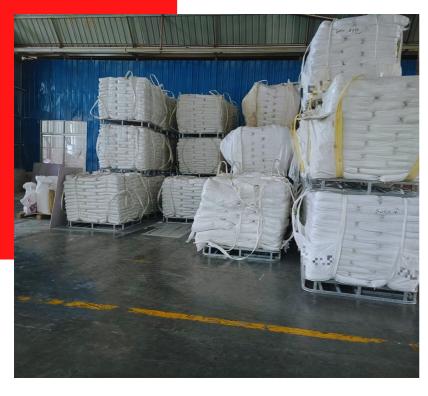

ies and effectively keeps warm for 24 hours.



Good printing performance on surface kraft paper







It can effectively lock water and keep fresh for melons, fruits and vegetables.

> Good hardness

Good hardness, good pressure resistance. Empty container weighing above 150kg, strong and durable.

#### Save 12 times of storage space





#### **Application**

Insulation foam core board mainly used for making carton boxes. The boxes are suitable for fruit and vegetables, river seafood, dairy products, beef and mutton, baked semi-finished products, frozen cold storage products and other refrigerated transport, storage packaging and gift box packaging.



Vegetables Seafood Food Transportation

#### **Structure**







### fresh food



### seafood















## FACTORY PICTURES











# PVC FOAM BOARD PRODUCTION

















# PS FOAM BOARD PRODUCTION







# LOADING



















# **WAREHOUSE**











# LET'S WORK TOGETHER

#### FOSHAN ANBO TECHNOLOGY CO.,LTD

Add: No.215 Xindun Village, He Cheng Street, Gaoming District, Foshan City 528500

Email: sally@anboboard.com

info@anboboard.com

Contact: Sally Kwan (Sales Manager)

Website: www.anboboard.com

Phone: +86 15813373950

Lucky Sally WhatsApp 联系人