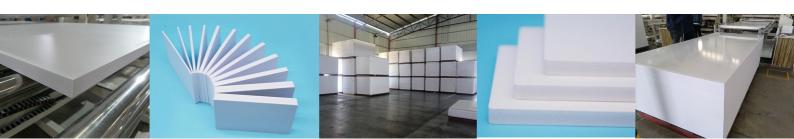

#### PVC celuka foam board

PVC celuka foam board, also called Chevron board or Andy board. This product is a new type of green plastic building materials made by foaming extrusion production line with PVC (polyvinyl chloride) resin powder as the main raw material, adding light calcium carbonate, foaming agents, etc. It's easy to store, transport and construct. It can be processed like wood by drilling, sawing, nailing, planing and bonding, and is a substitute for wood, aluminium and composite panels.

#### **Specification**

| Item N | ). Product            | Color | Thickness | Size                                                    | Density      | Application                                                                                                                                                                                                      |
|--------|-----------------------|-------|-----------|---------------------------------------------------------|--------------|------------------------------------------------------------------------------------------------------------------------------------------------------------------------------------------------------------------|
| AB-JP  | PVC celuka foam board | white | 1-30mm    | 1220*2440mm<br>(4' X 8')<br>Custom size is<br>available | 0.3-0.8g/cm3 | advertising signs and displays, engraving, building decoration, model making, photo mounting, exhibition booths, kitchen and bathroom cabinet, living room and office partitions, furniture, prototypes and more |

#### **Features**

PVC celuka foam board can be soundproof, sound-absorbing, heat insulation and heat preservation; It is flame retardant and can be self-extinguishing without risking fire; it is moisture-proof, mould-proof,non-absorbent and fire-retardant in its performance and has a good shock-proof effect.