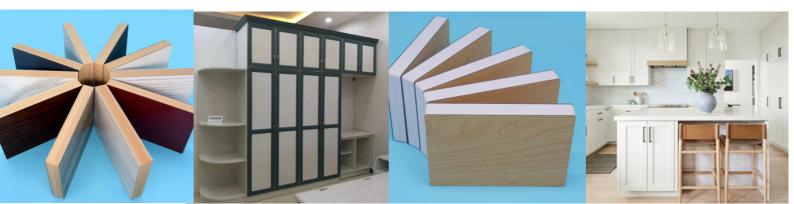

#### **PVC Laminated foam board**

PVC Laminated Foam Board also called Furniture Decoration Board. It is a kind of PVC Foam Board, which has one layer of laminated film or sheet on its surfaces. High density PVC foam board is chosen as the substrate. It is moisture-proof, mould-proof, non-absorbent and fire -retardant in its performance.

#### **Specification**

| Item No. | Product                  | Color              | Thickness | Size                                                    | Density      | Application                                                                                                                                                         |
|----------|--------------------------|--------------------|-----------|---------------------------------------------------------|--------------|---------------------------------------------------------------------------------------------------------------------------------------------------------------------|
| AB-TM    | PVC Laminated foam board | white/Yellow/black | 8-20mm    | 1220*2440mm<br>(4' X 8')<br>Custom size is<br>available | 0.5-0.7g/cm3 | kitchen cabinets, bathroom cabinets, wardrobes,<br>wine cabinets, display racks, shelves, tables,<br>chairs, benches, doors, windows, walls, interior<br>decoration |

#### **Features**

ANBO Laminated foam board use imported high quality glue, which are safer and more environmentally friendly, free of formaldehyde, benzene and other harmful substances. High bonding strength - up to 40-100N/cm2, no glue opening at minus 40 degrees, no decoupling at 100 degrees, anti-ageing, smooth and flat surface, not easily deformed.

#### **Application**

It can be easily sawed, stamped, punched, sanded, drilled, screwed, nailed, riveted, or bonded. Widely used in various furniture, such as kitchen cabinets, bathroom cabinets, wardrobes, wine cabinets, display racks, shelves, tables, chairs, benches, doors, windows, walls, interior decoration, etc.