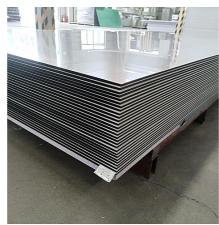

hours.



Good printing performance on surface kraft paper







It can effectively lock water and keep fresh for melons, fruits and vegetables.

> Good hardness

Good hardness, good pressure resistance. Empty container weighing above 150kg, strong and durable.

#### Save 12 times of storage space





#### **Application**

Insulation foam core board mainly used for making carton boxes. The boxes are suitable for fruit and vegetables, river seafood, dairy products, beef and mutton, baked semi-finished products, frozen cold storage products and other refrigerated transport, storage packaging and gift box packaging.



Vegetables Seafood Food Transportation

#### **Structure**







### fresh food



### seafood















## FACTORY PICTURES











# PVC FOAM BOARD PRODUCTION

















# PS FOAM BOARD PRODUCTION







# LOADING



















# **WAREHOUSE**











# LET'S WORK TOGETHER

#### FOSHAN ANBO TECHNOLOGY CO.,LTD

Add: No.215 Xindun Village, He Cheng Street, Gaoming District, Foshan City 528500

Email: sally@anboboard.com

info@anboboard.com

Contact: Sally Kwan (Sales Manager)

Website: www.anboboard.com

Phone: +86 15813373950

Lucky Sally WhatsApp 联系人