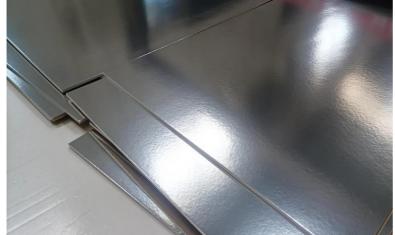

#### **PVC Co-extruded Color foam Sheet**

PVC Co-extruded color foam sheet also called PVC Rigid Board. It is a kind of PVC Foam Board, which is manufactured by Co-extruded foaming machine. It's main ingredients inloude PVC resin and special additives like foaming agent, anti-aging agent, colorant.etc. It is moisture-proof, mould-proof,non-absorbent and fire retardant in its performance.

#### **Features**

Comparing with PVC celuka foam board, PVC co-extruded foam board has more smoother, higher glossy and harder surface. In addition, it's Waterproof, Corrosion Resistant and Fire Retardant. Non-deforming, non-cracking and no painting required. It can replace Acrylic board and Painted boards.