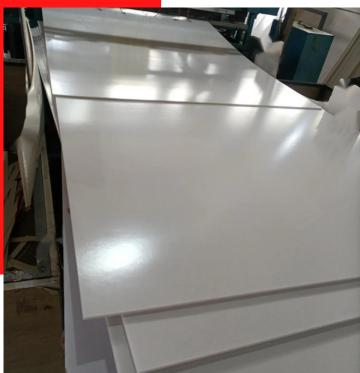

#### PVC celuka foam board

PVC celuka foam board, also called Chevron board or Andy board. This product is a new type of green plastic building materials made by foaming extrusion production line with PVC (polyvinyl chloride) resin powder as the main raw material, adding light calcium carbonate, foaming agents, etc. It's easy to store, transport and construct. It can be processed like wood by drilling, sawing, nailing, planing and bonding, and is a substitute for wood, aluminium and composite panels.

#### **Specification**

| Item N | ). Product            | Color | Thickness | Size                                                    | Density      | Application                                                                                                                                                                                                      |
|--------|-----------------------|-------|-----------|---------------------------------------------------------|--------------|------------------------------------------------------------------------------------------------------------------------------------------------------------------------------------------------------------------|
| AB-JP  | PVC celuka foam board | white | 1-30mm    | 1220*2440mm<br>(4' X 8')<br>Custom size is<br>available | 0.3-0.8g/cm3 | advertising signs and displays, engraving, building decoration, model making, photo mounting, exhibition booths, kitchen and bathroom cabinet, living room and office partitions, furniture, prototypes and more |