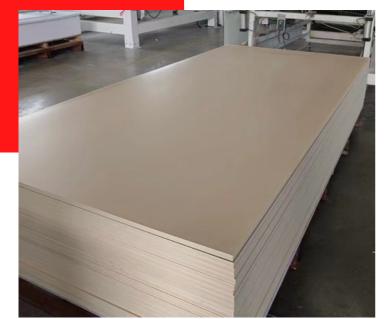

#### PVC celuka foam board

PVC celuka foam board, also called Chevron board or Andy board. This product is a new type of green plastic building materials made by foaming extrusion production line with PVC (polyvinyl chloride) resin powder as the main raw material, adding light calcium carbonate, foaming agents, etc. It's easy to store, transport and construct. It can be processed like wood by drilling, sawing, nailing, planing and bonding, and is a substitute for wood, aluminium and composite panels.

#### **Specification**

| Item N | ). Product            | Color | Thickness | Size                                                    | Density      | Application                                                                                                                                                                                                      |
|--------|-----------------------|-------|-----------|---------------------------------------------------------|--------------|------------------------------------------------------------------------------------------------------------------------------------------------------------------------------------------------------------------|
| AB-JP  | PVC celuka foam board | white | 1-30mm    | 1220*2440mm<br>(4' X 8')<br>Custom size is<br>available | 0.3-0.8g/cm3 | advertising signs and displays, engraving, building decoration, model making, photo mounting, exhibition booths, kitchen and bathroom cabinet, living room and office partitions, furniture, prototypes and more |