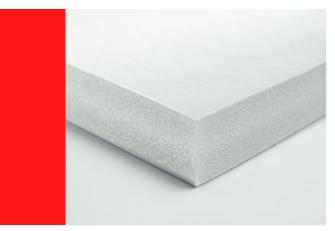

#### Polystyrene foam core board

Polystyrene foam core board also called KT foam board, which is an extruded polystyrene foam board bonded between two sheets of polystyrene film, or another vinyl film. It is a very strong, lightweight, and warp-resistant material.

#### **Specification**

| Item No. | Product                               | Color                                           | Thickness | Size                                                    | Application                                                                                                                                       |
|----------|---------------------------------------|-------------------------------------------------|-----------|---------------------------------------------------------|---------------------------------------------------------------------------------------------------------------------------------------------------|
| AB-KT-ZB | PS foam core board<br>(KT foam board) | white/ultra-<br>white/red/yellow/blue/<br>green | 3/5/10mm  | 1220*2440mm<br>(4' X 8')<br>Custom size is<br>available | Screen Printing, Digital Printing,<br>Painting, Photo Mounting,<br>Vinyl Application, Signage,<br>POP Displays and<br>Routed Letters the mounting |

#### **Application**

Paper foam board & Polystyrene foam core board are Ideal for Screen Printing, Digital Printing, Painting, Photo Mounting, Vinyl Application, Signage, POP Displays and Routed Letters the mounting. Favored Durability for Short to Medium Term Displays and Signs.