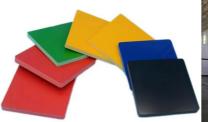

#### Polystyrene foam core board

Polystyrene foam core board also called KT foam board, which is an extruded polystyrene foam board bonded between two sheets of polystyrene film, or another vinyl film. It is a very strong, lightweight, and warp-resistant material.

#### **Specification**

| Item No. | Product                               | Color                                           | Thickness | Size                                                    | Application                                                                                                                                       |
|----------|---------------------------------------|-------------------------------------------------|-----------|---------------------------------------------------------|---------------------------------------------------------------------------------------------------------------------------------------------------|
| AB-KT-ZB | PS foam core board<br>(KT foam board) | white/ultra-<br>white/red/yellow/blue/<br>green | 3/5/10mm  | 1220*2440mm<br>(4' X 8')<br>Custom size is<br>available | Screen Printing, Digital Printing,<br>Painting, Photo Mounting,<br>Vinyl Application, Signage,<br>POP Displays and<br>Routed Letters the mounting |