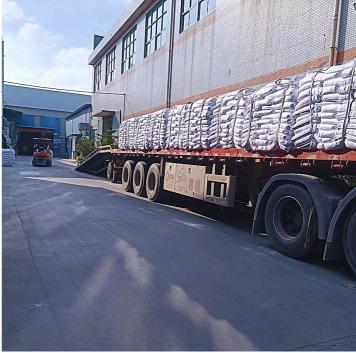

tries and effectively keeps warm for 24 hours.



Good printing performance on surface kraft paper







It can effectively lock water and keep fresh for melons, fruits and vegetables.

> Good hardness

Good hardness, good pressure resistance. Empty container weighing above 150kg, strong and durable.

#### Save 12 times of storage space





#### **Application**

Insulation foam core board mainly used for making carton boxes. The boxes are suitable for fruit and vegetables, river seafood, dairy products, beef and mutton, baked semi-finished products, frozen cold storage products and other refrigerated transport, storage packaging and gift box packaging.



Vegetables Seafood Food Transportation

#### **Structure**







### fresh food



### seafood















## FACTORY PICTURES











# PVC FOAM BOARD PRODUCTION

















# PS FOAM BOARD PRODUCTION







# LOADING



















# **WAREHOUSE**











# LET'S WORK TOGETHER

#### FOSHAN ANBO TECHNOLOGY CO.,LTD

Add: No.215 Xindun Village, He Cheng Street, Gaoming District, Foshan City 528500

Email: sally@anboboard.com

info@anboboard.com

Contact: Sally Kwan (Sales Manager)

Website: www.anboboard.com

Phone: +86 15813373950

Lucky Sally WhatsApp 联系人