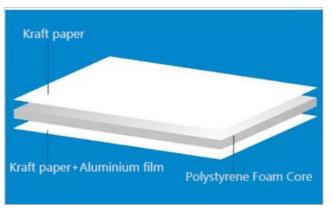

#### Insulation foam core board/Box

Cold chain insulation foam board is made of high quality aluminium film paper, XPS insulation layer and kraft paper after high-tech lamination, usually used to make insulation cartons. About the thickness, We can do 5/9mm thickness.

#### **Structure**