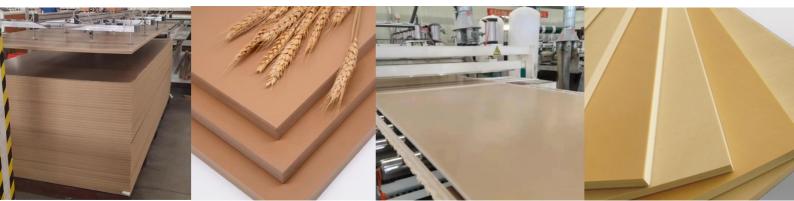

#### **WPC celuka foam board**

WPC celuka foam board is a new green environmental protection material, which is using high quality approved recyclable material and revolutionary technology during the production. Its raw material composition mainly includes PVC powder and straw powder. Finished product contains zero percentage of glue element, without formaldehyde and benzene.

#### **Features**

WPC celuka foam board is moisture-proof, mould-proof, non-absorbent, fire -retardant and lightweight material. Also has wood characters such as great strength, stable performance, and can be easily sawed, stamped, punched, sanded, drilled, screwed, nailed, riveted, bonded or processed in other ways.

#### **Application**

WPC celuka foam board is widely used in various furniture, such as kitchen cabinets, bathroom cabinets, wardrobes, wine cabinets, display racks, shelves, tables, chairs, benches, doors, windows, walls, interior decoration, etc.