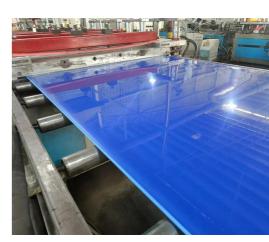

#### **PVC Co-extruded Color foam Sheet**

PVC Co-extruded color foam sheet also called PVC Rigid Board. It is a kind of PVC Foam Board, which is manufactured by Co-extruded foaming machine. It's main ingredients inloude PVC resin and special additives like foaming agent, anti-aging agent, colorant.etc. It is moisture-proof, mould-proof,non-absorbent and fire retardant in its performance.

#### **Specification**

| Item No. | Product                             | Color | Thickness | Size                                                    | Density       | Application                                                                                                                                                   |
|----------|-------------------------------------|-------|-----------|---------------------------------------------------------|---------------|---------------------------------------------------------------------------------------------------------------------------------------------------------------|
| AB-GJ    | PVC Co-extruded Color foam<br>Sheet | white | 3-18mm    | 1220*2440mm<br>(4' X 8')<br>Custom size is<br>available | 0.45-0.7g/cm3 | advertising framing, carving, building decoration, kitchen equipment, bathroom equipment, living room and office partitions, furniture manufacturing products |

#### **Features**

Comparing with PVC celuka foam board, PVC co-extruded foam board has more smoother, higher glossy and harder surface. In addition, it's Waterproof, Corrosion Resistant and Fire Retardant. Non-deforming, non-cracking and no painting required. It can replace Acrylic board and Painted boards.