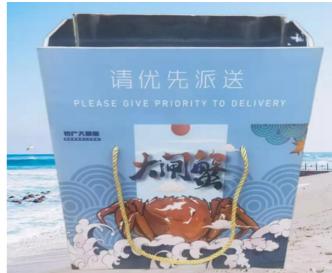

#### **Application**

Insulation foam core board mainly used for making carton boxes. The boxes are suitable for fruit and vegetables, river seafood, dairy products, beef and mutton, baked semi-finished products, frozen cold storage products and other refrigerated transport, storage packaging and gift box packaging.

Vegetables Seafood Food Transportation