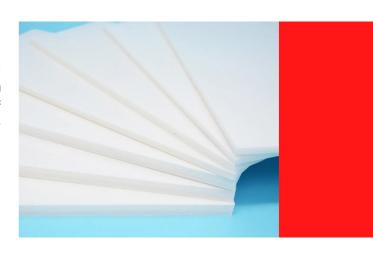

#### Paper foam core board

Paper foam core board is an extruded polystyrene foam board bonded between two sheets of clay-coated paper.It is a very strong, lightweight, and warp-resistant material.

#### Polystyrene foam core board

Polystyrene foam core board also called KT foam board, which is an extruded polystyrene foam board bonded between two sheets of polystyrene film, or another vinyl film. It is a very strong, lightweight, and warp-resistant material.