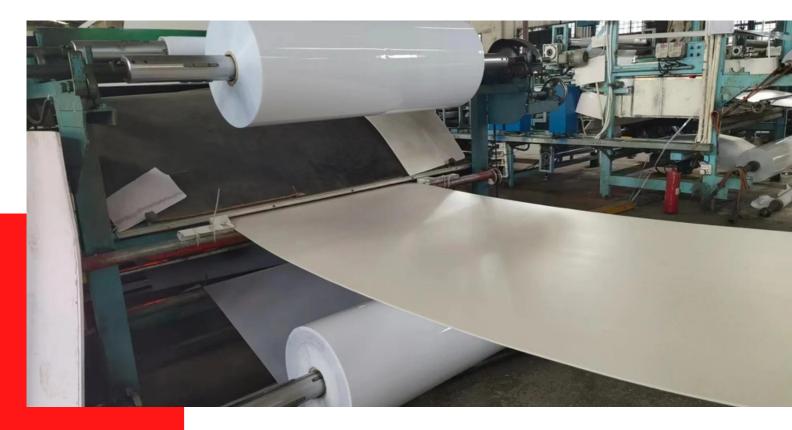

rface kraft paper







It can effectively lock water and keep fresh for melons, fruits and vegetables.

> Good hardness

Good hardness, good pressure resistance. Empty container weighing above 150kg, strong and durable.

#### Save 12 times of storage space





#### **Application**

Insulation foam core board mainly used for making carton boxes. The boxes are suitable for fruit and vegetables, river seafood, dairy products, beef and mutton, baked semi-finished products, frozen cold storage products and other refrigerated transport, storage packaging and gift box packaging.



Vegetables Seafood Food Transportation

#### **Structure**







### fresh food



### seafood















## FACTORY PICTURES











# PVC FOAM BOARD PRODUCTION

















# PS FOAM BOARD PRODUCTION







# LOADING



















# **WAREHOUSE**











# LET'S WORK TOGETHER

#### FOSHAN ANBO TECHNOLOGY CO.,LTD

Add: No.215 Xindun Village, He Cheng Street, Gaoming District, Foshan City 528500

Email: sally@anboboard.com

info@anboboard.com

Contact: Sally Kwan (Sales Manager)

Website: www.anboboard.com

Phone: +86 15813373950

Lucky Sally WhatsApp 联系人