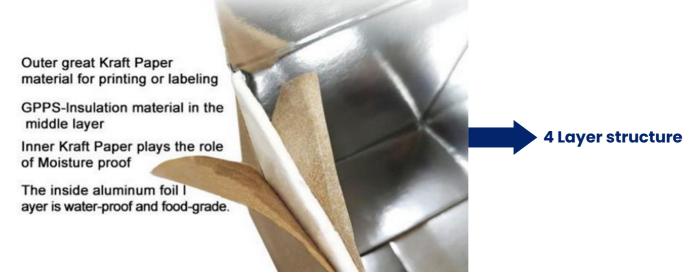

#### Insulation foam core board/Box

Cold chain insulation foam board is made of high quality aluminium film paper, XPS insulation layer and kraft paper after high-tech lamination, usually used to make insulation cartons. About the thickness, We can do 5/9mm thickness.

#### **Structure**