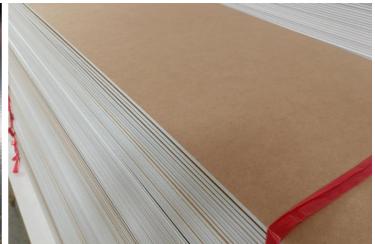

#### Paper foam core board

Paper foam core board is an extruded polystyrene foam board bonded between two sheets of clay-coated paper.It is a very strong, lightweight, and warp-resistant material.

#### **Specification**

| Item No. | Product                                                       | Color                   | Thickness | Size                                                    | Application                                                                                                                           |
|----------|---------------------------------------------------------------|-------------------------|-----------|---------------------------------------------------------|---------------------------------------------------------------------------------------------------------------------------------------|
| AB-KT-ZB | Paper foam core board<br>(Art paper weight:<br>127gsm/157gsm) | white/ultra-white/black | 3/5/10mm  | 1220*2440mm<br>(4' X 8')<br>Custom size is<br>available | Screen Printing, Digital Printing, Painting, Photo Mounting, Vinyl Application, Signage, POP Displays and Routed Letters the mounting |