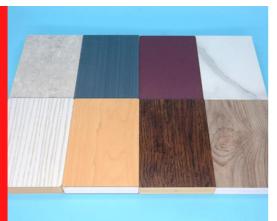

#### **PVC Laminated foam board**

PVC Laminated Foam Board also called Furniture Decoration Board. It is a kind of PVC Foam Board, which has one layer of laminated film or sheet on its surfaces. High density PVC foam board is chosen as the substrate. It is moisture-proof, mould-proof, non-absorbent and fire -retardant in its performance.

#### **Specification**

| Item No. | Product                  | Color              | Thickness | Size                                                    | Density      | Application                                                                                                                                                         |
|----------|--------------------------|--------------------|-----------|---------------------------------------------------------|--------------|---------------------------------------------------------------------------------------------------------------------------------------------------------------------|
| AB-TM    | PVC Laminated foam board | white/Yellow/black | 8-20mm    | 1220*2440mm<br>(4' X 8')<br>Custom size is<br>available | 0.5-0.7g/cm3 | kitchen cabinets, bathroom cabinets, wardrobes,<br>wine cabinets, display racks, shelves, tables,<br>chairs, benches, doors, windows, walls, interior<br>decoration |