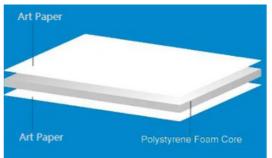

#### Paper foam core board

Paper foam core board is an extruded polystyrene foam board bonded between two sheets of clay-coated paper.It is a very strong, lightweight, and warp-resistant material.

#### **Specification**

| Item No. | Product                                                       | Color                   | Thickness | Size                                                    | Application                                                                                                                           |
|----------|---------------------------------------------------------------|-------------------------|-----------|---------------------------------------------------------|---------------------------------------------------------------------------------------------------------------------------------------|
| AB-KT-ZB | Paper foam core board<br>(Art paper weight:<br>127gsm/157gsm) | white/ultra-white/black | 3/5/10mm  | 1220*2440mm<br>(4' X 8')<br>Custom size is<br>available | Screen Printing, Digital Printing, Painting, Photo Mounting, Vinyl Application, Signage, POP Displays and Routed Letters the mounting |

#### **Application**

Paper foam board & Polystyrene foam core board are Ideal for Screen Printing, Digital Printing, Painting, Photo Mounting, Vinyl Application, Signage, POP Displays and Routed Letters the mounting. Favored Durability for Short to Medium Term Displays and Signs.