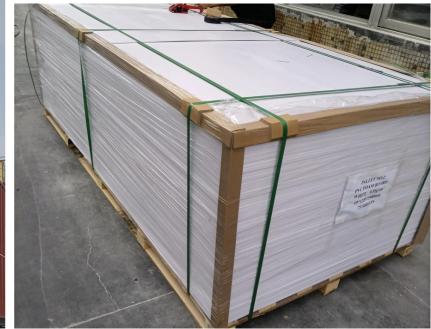

effectively lock water and keep fresh for melons, fruits and vegetables.

> Good hardness

Good hardness, good pressure resistance. Empty container weighing above 150kg, strong and durable.

#### Save 12 times of storage space





#### **Application**

Insulation foam core board mainly used for making carton boxes. The boxes are suitable for fruit and vegetables, river seafood, dairy products, beef and mutton, baked semi-finished products, frozen cold storage products and other refrigerated transport, storage packaging and gift box packaging.



Vegetables Seafood Food Transportation

#### **Structure**







### fresh food



### seafood















## FACTORY PICTURES











# PVC FOAM BOARD PRODUCTION

















# PS FOAM BOARD PRODUCTION







# LOADING



















# **WAREHOUSE**











# LET'S WORK TOGETHER

#### FOSHAN ANBO TECHNOLOGY CO.,LTD

Add: No.215 Xindun Village, He Cheng Street, Gaoming District, Foshan City 528500

Email: sally@anboboard.com

info@anboboard.com

Contact: Sally Kwan (Sales Manager)

Website: www.anboboard.com

Phone: +86 15813373950

Lucky Sally WhatsApp 联系人