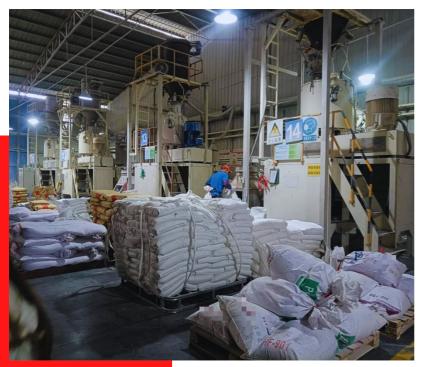

ustries and effectively keeps warm for 24 hours.



Good printing performance on surface kraft paper







It can effectively lock water and keep fresh for melons, fruits and vegetables.

> Good hardness

Good hardness, good pressure resistance. Empty container weighing above 150kg, strong and durable.

#### Save 12 times of storage space





#### **Application**

Insulation foam core board mainly used for making carton boxes. The boxes are suitable for fruit and vegetables, river seafood, dairy products, beef and mutton, baked semi-finished products, frozen cold storage products and other refrigerated transport, storage packaging and gift box packaging.



Vegetables Seafood Food Transportation

#### **Structure**







### fresh food



### seafood















## FACTORY PICTURES











# PVC FOAM BOARD PRODUCTION

















# PS FOAM BOARD PRODUCTION







# LOADING



















# **WAREHOUSE**











# LET'S WORK TOGETHER

#### FOSHAN ANBO TECHNOLOGY CO.,LTD

Add: No.215 Xindun Village, He Cheng Street, Gaoming District, Foshan City 528500

Email: sally@anboboard.com

info@anboboard.com

Contact: Sally Kwan (Sales Manager)

Website: www.anboboard.com

Phone: +86 15813373950

Lucky Sally WhatsApp 联系人