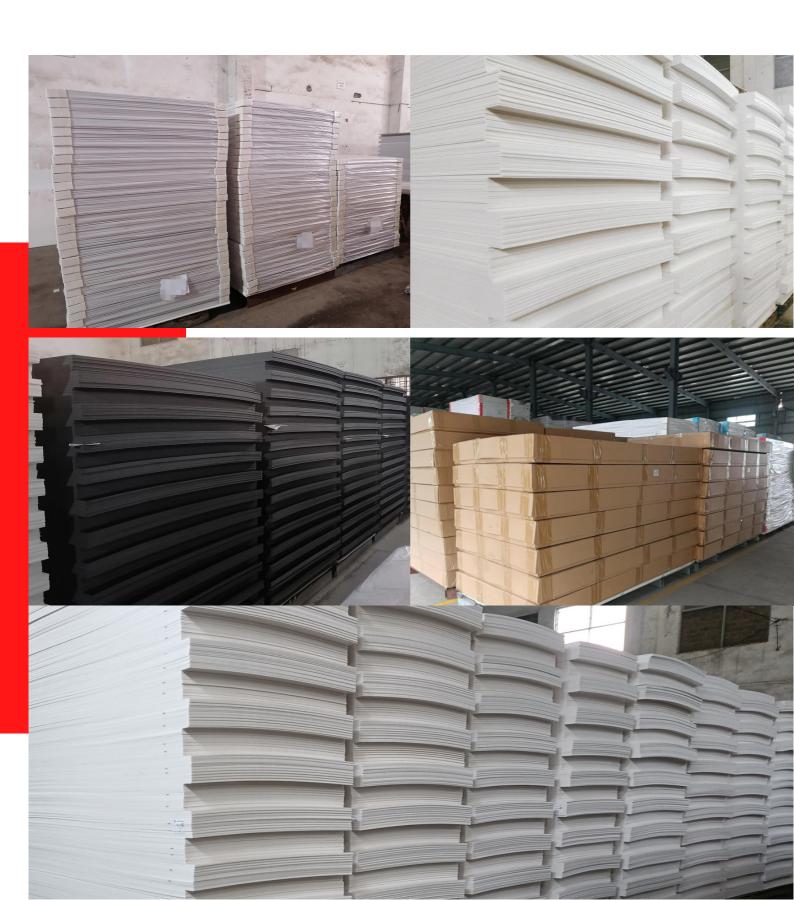

er and keep fresh for melons, fruits and vegetables.

> Good hardness

Good hardness, good pressure resistance. Empty container weighing above 150kg, strong and durable.

#### Save 12 times of storage space





#### **Application**

Insulation foam core board mainly used for making carton boxes. The boxes are suitable for fruit and vegetables, river seafood, dairy products, beef and mutton, baked semi-finished products, frozen cold storage products and other refrigerated transport, storage packaging and gift box packaging.



Vegetables Seafood Food Transportation

#### **Structure**







### fresh food



### seafood















## FACTORY PICTURES











# PVC FOAM BOARD PRODUCTION

















# PS FOAM BOARD PRODUCTION







# LOADING



















# **WAREHOUSE**











# LET'S WORK TOGETHER

#### FOSHAN ANBO TECHNOLOGY CO.,LTD

Add: No.215 Xindun Village, He Cheng Street, Gaoming District, Foshan City 528500

Email: sally@anboboard.com

info@anboboard.com

Contact: Sally Kwan (Sales Manager)

Website: www.anboboard.com

Phone: +86 15813373950

Lucky Sally WhatsApp 联系人