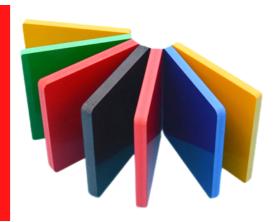

#### **PVC Co-extruded Color foam Sheet**

PVC Co-extruded color foam sheet also called PVC Rigid Board. It is a kind of PVC Foam Board, which is manufactured by Co-extruded foaming machine. It's main ingredients inloude PVC resin and special additives like foaming agent, anti-aging agent, colorant.etc. It is moisture-proof, mould-proof,non-absorbent and fire retardant in its performance.

#### **Specification**

| Item No. | Product                             | Color | Thickness | Size                                                    | Density       | Application                                                                                                                                                   |
|----------|-------------------------------------|-------|-----------|---------------------------------------------------------|---------------|---------------------------------------------------------------------------------------------------------------------------------------------------------------|
| AB-GJ    | PVC Co-extruded Color foam<br>Sheet | white | 3-18mm    | 1220*2440mm<br>(4' X 8')<br>Custom size is<br>available | 0.45-0.7g/cm3 | advertising framing, carving, building decoration, kitchen equipment, bathroom equipment, living room and office partitions, furniture manufacturing products |

#### **Features**

Comparing with PVC celuka foam board, PVC co-extruded foam board has more smoother, higher glossy and harder surface. In addition, it's Waterproof, Corrosion Resistant and Fire Retardant. Non-deforming, non-cracking and no painting required. It can replace Acrylic board and Painted boards.