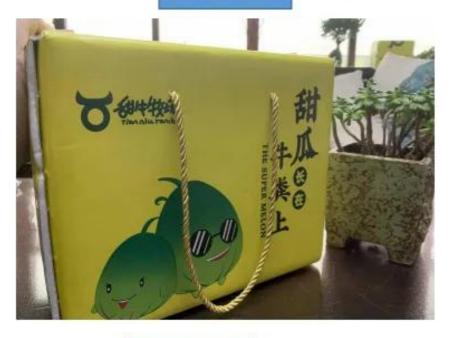

#### **Application**

Insulation foam core board mainly used for making carton boxes. The boxes are suitable for fruit and vegetables, river seafood, dairy products, beef and mutton, baked semi-finished products, frozen cold storage products and other refrigerated transport, storage packaging and gift box packaging.

Vegetables Seafood Food Transportation