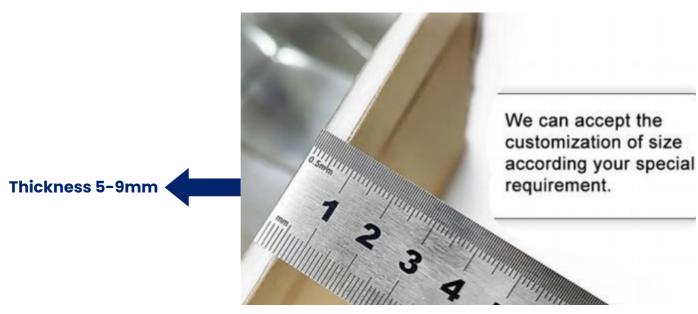

#### Insulation foam core board/Box

Cold chain insulation foam board is made of high quality aluminium film paper, XPS insulation layer and kraft paper after high-tech lamination, usually used to make insulation cartons. About the thickness, We can do 5/9mm thickness.

#### **Specification**

| Item No. | Product                        | Color | Thickness | Size       | Grams of material                                                                      | Application                                                                                                                                                                                                                                          |
|----------|--------------------------------|-------|-----------|------------|----------------------------------------------------------------------------------------|------------------------------------------------------------------------------------------------------------------------------------------------------------------------------------------------------------------------------------------------------|
| AB-BWB   | Insulation foam core board/Box | Brown | 5~9mm     | customized | Kraft paper gram<br>weight:100~200gsm<br>Aluminium film paper gram<br>weight:80~150gsm | Carton boxes. The boxes are suitable for fruit and vegetables, river seafood, dairy products, beef and mutton, baked semifinished products, frozen cold storage products and other refrigerated transport, storage packaging and gift box packaging. |