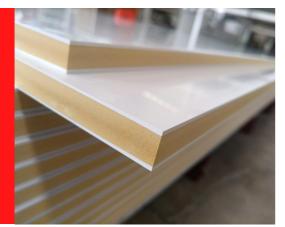

#### **PVC Co-extruded Color foam Sheet**

PVC Co-extruded color foam sheet also called PVC Rigid Board. It is a kind of PVC Foam Board, which is manufactured by Co-extruded foaming machine. It's main ingredients inloude PVC resin and special additives like foaming agent, anti-aging agent, colorant.etc. It is moisture-proof, mould-proof,non-absorbent and fire retardant in its performance.

#### **Specification**

| Item No. | Product                             | Color | Thickness | Size                                                    | Density       | Application                                                                                                                                                   |
|----------|-------------------------------------|-------|-----------|---------------------------------------------------------|---------------|---------------------------------------------------------------------------------------------------------------------------------------------------------------|
| AB-GJ    | PVC Co-extruded Color foam<br>Sheet | white | 3-18mm    | 1220*2440mm<br>(4' X 8')<br>Custom size is<br>available | 0.45-0.7g/cm3 | advertising framing, carving, building decoration, kitchen equipment, bathroom equipment, living room and office partitions, furniture manufacturing products |

#### **Features**

Comparing with PVC celuka foam board, PVC co-extruded foam board has more smoother, higher glossy and harder surface. In addition, it's Waterproof, Corrosion Resistant and Fire Retardant. Non-deforming, non-cracking and no painting required. It can replace Acrylic board and Painted boards.