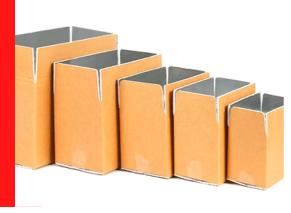

#### Insulation foam core board/Box

Cold chain insulation foam board is made of high quality aluminium film paper, XPS insulation layer and kraft paper after high-tech lamination, usually used to make insulation cartons. About the thickness, We can do 5/9mm thickness.

#### **Specification**

| Item No. | Product                        | Color | Thickness | Size       | Grams of material                                                                      | Application                                                                                                                                                                                                                                          |
|----------|--------------------------------|-------|-----------|------------|----------------------------------------------------------------------------------------|------------------------------------------------------------------------------------------------------------------------------------------------------------------------------------------------------------------------------------------------------|
| AB-BWB   | Insulation foam core board/Box | Brown | 5~9mm     | customized | Kraft paper gram<br>weight:100~200gsm<br>Aluminium film paper gram<br>weight:80~150gsm | Carton boxes. The boxes are suitable for fruit and vegetables, river seafood, dairy products, beef and mutton, baked semifinished products, frozen cold storage products and other refrigerated transport, storage packaging and gift box packaging. |

#### **Application**

Insulation foam core board mainly used for making carton boxes. The boxes are suitable for fruit and vegetables, river seafood, dairy products, beef and mutton, baked semi-finished products, frozen cold storage products and other refrigerated transport, storage packaging and gift box packaging.