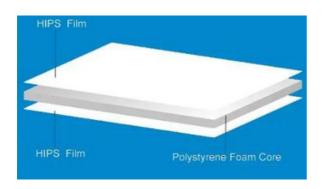

#### Polystyrene foam core board

Polystyrene foam core board also called KT foam board, which is an extruded polystyrene foam board bonded between two sheets of polystyrene film, or another vinyl film. It is a very strong, lightweight, and warp-resistant material.

#### **Structure**