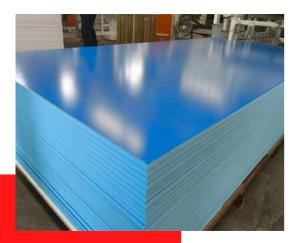

#### PVC celuka foam board

PVC celuka foam board, also called Chevron board or Andy board. This product is a new type of green plastic building materials made by foaming extrusion production line with PVC (polyvinyl chloride) resin powder as the main raw material, adding light calcium carbonate, foaming agents, etc. It's easy to store, transport and construct. It can be processed like wood by drilling, sawing, nailing, planing and bonding, and is a substitute for wood, aluminium and composite panels.

#### **Specification**

| Item N | ). Product            | Color | Thickness | Size                                                    | Density      | Application                                                                                                                                                                                                      |
|--------|-----------------------|-------|-----------|---------------------------------------------------------|--------------|------------------------------------------------------------------------------------------------------------------------------------------------------------------------------------------------------------------|
| AB-JP  | PVC celuka foam board | white | 1-30mm    | 1220*2440mm<br>(4' X 8')<br>Custom size is<br>available | 0.3-0.8g/cm3 | advertising signs and displays, engraving, building decoration, model making, photo mounting, exhibition booths, kitchen and bathroom cabinet, living room and office partitions, furniture, prototypes and more |

#### **Features**

PVC celuka foam board can be soundproof, sound-absorbing, heat insulation and heat preservation; It is flame retardant and can be self-extinguishing without risking fire; it is moisture-proof, mould-proof,non-absorbent and fire-retardant in its performance and has a good shock-proof effect.