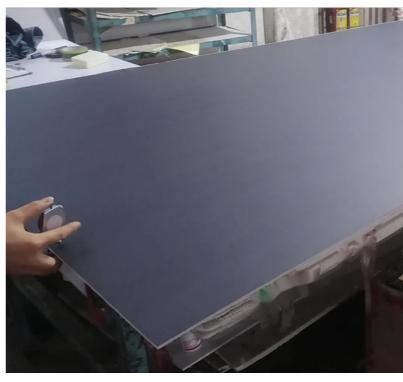

#### **WPC celuka foam board**

WPC celuka foam board is a new green environmental protection material, which is using high quality approved recyclable material and revolutionary technology during the production. Its raw material composition mainly includes PVC powder and straw powder. Finished product contains zero percentage of glue element, without formaldehyde and benzene.

#### **Specification**

| Item No. | Product               | Color  | Thickness | Size                                                    | Density      | Application                                                                                                                                                         |
|----------|-----------------------|--------|-----------|---------------------------------------------------------|--------------|---------------------------------------------------------------------------------------------------------------------------------------------------------------------|
| AB-GMB   | WPC celuka foam board | Yellow | 8-20mm    | 1220*2440mm<br>(4' X 8')<br>Custom size is<br>available | 0.5-0.7g/cm3 | kitchen cabinets, bathroom cabinets, wardrobes,<br>wine cabinets, display racks, shelves, tables,<br>chairs, benches, doors, windows, walls, interior<br>decoration |