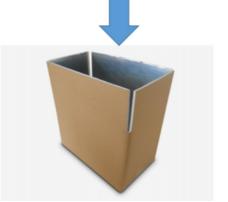

#### Insulation foam core board/Box

Cold chain insulation foam board is made of high quality aluminium film paper, XPS insulation layer and kraft paper after high-tech lamination, usually used to make insulation cartons. About the thickness, We can do 5/9mm thickness.

#### **Specification**

| Item No. | Product                        | Color | Thickness | Size       | Grams of material                                                                      | Application                                                                                                                                                                                                                                          |
|----------|--------------------------------|-------|-----------|------------|----------------------------------------------------------------------------------------|------------------------------------------------------------------------------------------------------------------------------------------------------------------------------------------------------------------------------------------------------|
| AB-BWB   | Insulation foam core board/Box | Brown | 5~9mm     | customized | Kraft paper gram<br>weight:100~200gsm<br>Aluminium film paper gram<br>weight:80~150gsm | Carton boxes. The boxes are suitable for fruit and vegetables, river seafood, dairy products, beef and mutton, baked semifinished products, frozen cold storage products and other refrigerated transport, storage packaging and gift box packaging. |