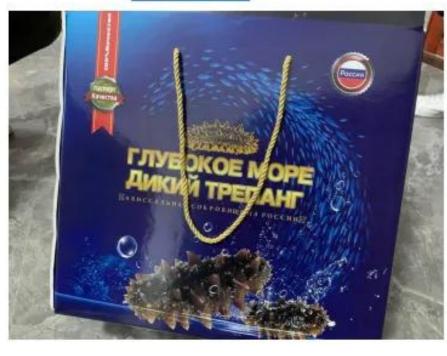

#### **Application**

Insulation foam core board mainly used for making carton boxes. The boxes are suitable for fruit and vegetables, river seafood, dairy products, beef and mutton, baked semi-finished products, frozen cold storage products and other refrigerated transport, storage packaging and gift box packaging.

### seafood