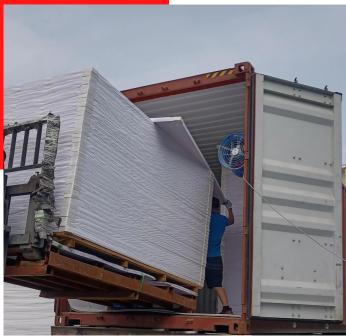

an effectively lock water and keep fresh for melons, fruits and vegetables.

> Good hardness

Good hardness, good pressure resistance. Empty container weighing above 150kg, strong and durable.

#### Save 12 times of storage space





#### **Application**

Insulation foam core board mainly used for making carton boxes. The boxes are suitable for fruit and vegetables, river seafood, dairy products, beef and mutton, baked semi-finished products, frozen cold storage products and other refrigerated transport, storage packaging and gift box packaging.



Vegetables Seafood Food Transportation

#### **Structure**







### fresh food



### seafood















## FACTORY PICTURES











# PVC FOAM BOARD PRODUCTION

















# PS FOAM BOARD PRODUCTION







# LOADING



















# **WAREHOUSE**











# LET'S WORK TOGETHER

#### FOSHAN ANBO TECHNOLOGY CO.,LTD

Add: No.215 Xindun Village, He Cheng Street, Gaoming District, Foshan City 528500

Email: sally@anboboard.com

info@anboboard.com

Contact: Sally Kwan (Sales Manager)

Website: www.anboboard.com

Phone: +86 15813373950

Lucky Sally WhatsApp 联系人