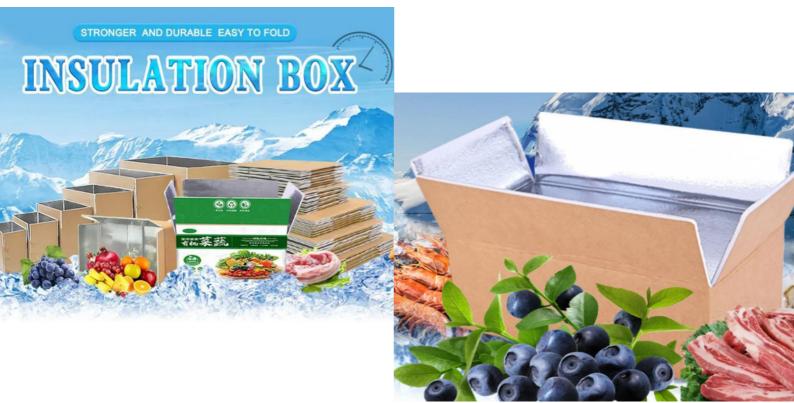

#### Insulation foam core board/Box

Cold chain insulation foam board is made of high quality aluminium film paper, XPS insulation layer and kraft paper after high-tech lamination, usually used to make insulation cartons. About the thickness, We can do 5/9mm thickness.

#### **Features**

Good freshness, waterproof, moisture-proof, easy to fold, save logistics costs and storage space, save costs, can replace corrugated boxes and styrofoam boxes. The box has a pressure resistance of over 2000N.

#### **Application**

Insulation foam core board mainly used for making carton boxes. The boxes are suitable for fruit and vegetables, river seafood, dairy products, beef and mutton, baked semi-finished products, frozen cold storage products and other refrigerated transport, storage packaging and gift box packaging.