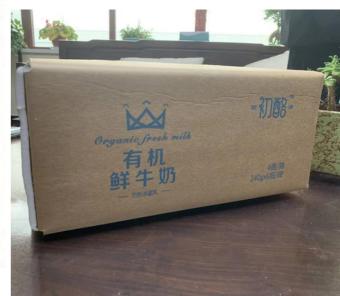

#### Insulation foam core board/Box

Cold chain insulation foam board is made of high quality aluminium film paper, XPS insulation layer and kraft paper after high-tech lamination, usually used to make insulation cartons. About the thickness, We can do 5/9mm thickness.

#### **Specification**

| Item No. | Product                        | Color | Thickness | Size       | Grams of material                                                                      | Application                                                                                                                                                                                                                                          |
|----------|--------------------------------|-------|-----------|------------|----------------------------------------------------------------------------------------|------------------------------------------------------------------------------------------------------------------------------------------------------------------------------------------------------------------------------------------------------|
| AB-BWB   | Insulation foam core board/Box | Brown | 5~9mm     | customized | Kraft paper gram<br>weight:100~200gsm<br>Aluminium film paper gram<br>weight:80~150gsm | Carton boxes. The boxes are suitable for fruit and vegetables, river seafood, dairy products, beef and mutton, baked semifinished products, frozen cold storage products and other refrigerated transport, storage packaging and gift box packaging. |

#### **Application**

Insulation foam core board mainly used for making carton boxes. The boxes are suitable for fruit and vegetables, river seafood, dairy products, beef and mutton, baked semi-finished products, frozen cold storage products and other refrigerated transport, storage packaging and gift box packaging.