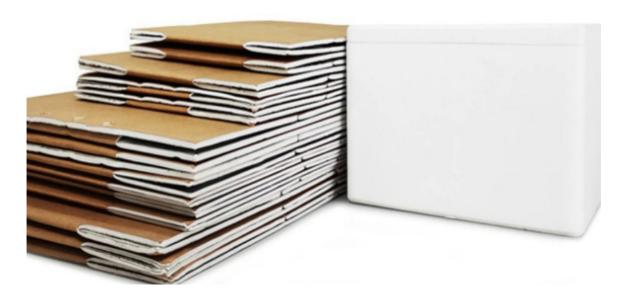

ts, beef and mutton, baked semifinished products, frozen cold storage products and other refrigerated transport, storage packaging and gift box packaging. |

#### **Features**

Good freshness, waterproof, moisture-proof, easy to fold, save logistics costs and storage space, save costs, can replace corrugated boxes and styrofoam boxes. The box has a pressure resistance of over 2000N.



It is suitable for chain transportation in various refrigeration industries and effectively keeps warm for 24 hours.



Good printing performance on surface kraft paper







It can effectively lock water and keep fresh for melons, fruits and vegetables.

> Good hardness

Good hardness, good pressure resistance. Empty container weighing above 150kg, strong and durable.

#### Save 12 times of storage space





#### **Application**

Insulation foam core board mainly used for making carton boxes. The boxes are suitable for fruit and vegetables, river seafood, dairy products, beef and mutton, baked semi-finished products, frozen cold storage products and other refrigerated transport, storage packaging and gift box packaging.



Vegetables Seafood Food Transportation

#### **Structure**







### fresh food



### seafood















## FACTORY PICTURES











# PVC FOAM BOARD PRODUCTION

















# PS FOAM BOARD PRODUCTION







# LOADING



















# **WAREHOUSE**











# LET'S WORK TOGETHER

#### FOSHAN ANBO TECHNOLOGY CO.,LTD

Add: No.215 Xindun Village, He Cheng Street, Gaoming District, Foshan City 528500

Email: sally@anboboard.com

info@anboboard.com

Contact