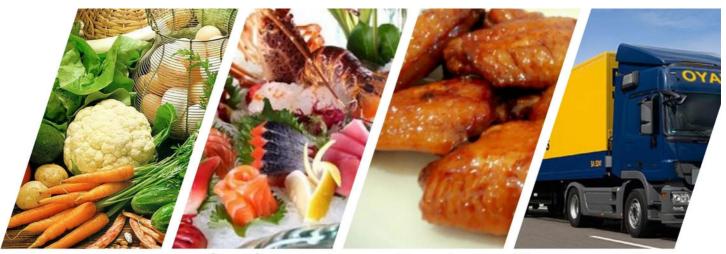

#### **Application**

Insulation foam core board mainly used for making carton boxes. The boxes are suitable for fruit and vegetables, river seafood, dairy products, beef and mutton, baked semi-finished products, frozen cold storage products and other refrigerated transport, storage packaging and gift box packaging.

Vegetables Seafood Food Transportation