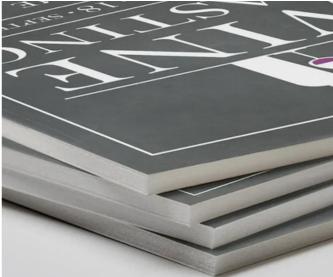

#### **PVC Laminated foam board**

PVC Laminated Foam Board also called Furniture Decoration Board. It is a kind of PVC Foam Board, which has one layer of laminated film or sheet on its surfaces. High density PVC foam board is chosen as the substrate. It is moisture-proof, mould-proof, non-absorbent and fire -retardant in its performance.

#### **Features**

ANBO Laminated foam board use imported high quality glue, which are safer and more environmentally friendly, free of formaldehyde, benzene and other harmful substances. High bonding strength - up to 40-100N/cm2, no glue opening at minus 40 degrees, no decoupling at 100 degrees, anti-ageing, smooth and flat surface, not easily deformed.