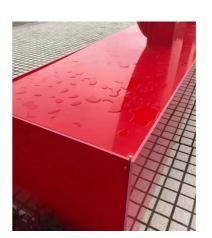

#### **PVC Co-extruded Color foam Sheet**

PVC Co-extruded color foam sheet also called PVC Rigid Board. It is a kind of PVC Foam Board, which is manufactured by Co-extruded foaming machine. It's main ingredients inloude PVC resin and special additives like foaming agent, anti-aging agent, colorant.etc. It is moisture-proof, mould-proof,non-absorbent and fire retardant in its performance.

#### **Features**

Comparing with PVC celuka foam board, PVC co-extruded foam board has more smoother, higher glossy and harder surface. In addition, it's Waterproof, Corrosion Resistant and Fire Retardant. Non-deforming, non-cracking and no painting required. It can replace Acrylic board and Painted boards.