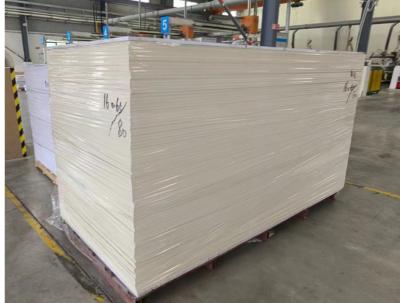

Good printing performance on surface kraft paper







It can effectively lock water and keep fresh for melons, fruits and vegetables.

> Good hardness

Good hardness, good pressure resistance. Empty container weighing above 150kg, strong and durable.

#### Save 12 times of storage space





#### **Application**

Insulation foam core board mainly used for making carton boxes. The boxes are suitable for fruit and vegetables, river seafood, dairy products, beef and mutton, baked semi-finished products, frozen cold storage products and other refrigerated transport, storage packaging and gift box packaging.



Vegetables Seafood Food Transportation

#### **Structure**







### fresh food



### seafood















## FACTORY PICTURES











# PVC FOAM BOARD PRODUCTION

















# PS FOAM BOARD PRODUCTION







# LOADING



















# **WAREHOUSE**











# LET'S WORK TOGETHER

#### FOSHAN ANBO TECHNOLOGY CO.,LTD

Add: No.215 Xindun Village, He Cheng Street, Gaoming District, Foshan City 528500

Email: sally@anboboard.com

info@anboboard.com

Contact: Sally Kwan (Sales Manager)

Website: www.anboboard.com

Phone: +86 15813373950

Lucky Sally WhatsApp 联系人