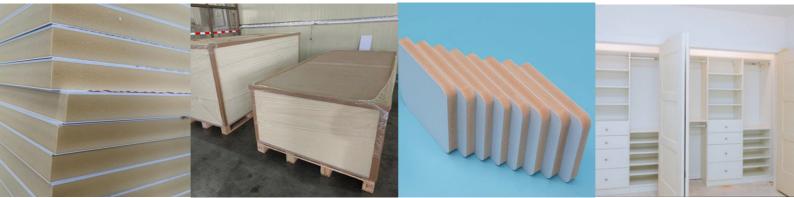

#### **PVC Laminated foam board**

PVC Laminated Foam Board also called Furniture Decoration Board. It is a kind of PVC Foam Board, which has one layer of laminated film or sheet on its surfaces. High density PVC foam board is chosen as the substrate. It is moisture-proof, mould-proof, non-absorbent and fire -retardant in its performance.

#### **Specification**

| Item No. | Product                  | Color              | Thickness | Size                                                    | Density      | Application                                                                                                                                                         |
|----------|--------------------------|--------------------|-----------|---------------------------------------------------------|--------------|---------------------------------------------------------------------------------------------------------------------------------------------------------------------|
| AB-TM    | PVC Laminated foam board | white/Yellow/black | 8-20mm    | 1220*2440mm<br>(4' X 8')<br>Custom size is<br>available | 0.5-0.7g/cm3 | kitchen cabinets, bathroom cabinets, wardrobes,<br>wine cabinets, display racks, shelves, tables,<br>chairs, benches, doors, windows, walls, interior<br>decoration |

#### **Features**

ANBO Laminated foam board use imported high quality glue, which are safer and more environmentally friendly, free of formaldehyde, benzene and other harmful substances. High bonding strength - up to 40-100N/cm2, no glue opening at minus 40 degrees, no decoupling at 100 degrees, anti-ageing, smooth and flat surface, not easily deformed.

#### **Application**

It can be easily sawed, stamped, punched, sanded, drilled, screwed, nailed, riveted, or bonded. Widely used in various furniture, such as kitchen cabinets, bathroom cabinets, wardrobes, wine cabinets, display racks, shelves, tables, chairs, benches, doors, windows, walls, interior decoration, etc.