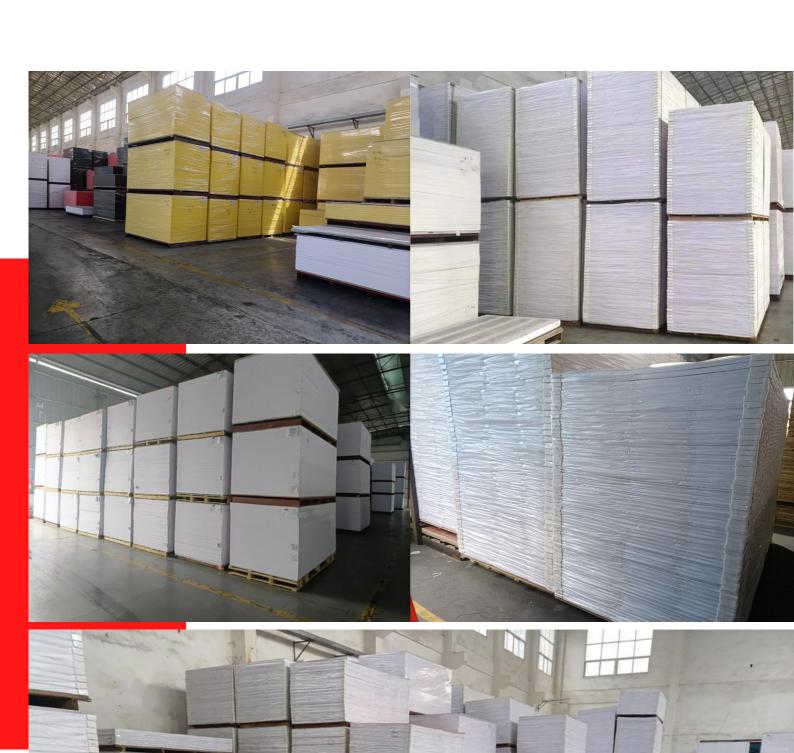

keep fresh for melons, fruits and vegetables.

> Good hardness

Good hardness, good pressure resistance. Empty container weighing above 150kg, strong and durable.

#### Save 12 times of storage space





#### **Application**

Insulation foam core board mainly used for making carton boxes. The boxes are suitable for fruit and vegetables, river seafood, dairy products, beef and mutton, baked semi-finished products, frozen cold storage products and other refrigerated transport, storage packaging and gift box packaging.



Vegetables Seafood Food Transportation

#### **Structure**







### fresh food



### seafood















## FACTORY PICTURES











# PVC FOAM BOARD PRODUCTION

















# PS FOAM BOARD PRODUCTION







# LOADING



















# **WAREHOUSE**











# LET'S WORK TOGETHER

#### FOSHAN ANBO TECHNOLOGY CO.,LTD

Add: No.215 Xindun Village, He Cheng Street, Gaoming District, Foshan City 528500

Email: sally@anboboard.com

info@anboboard.com

Contact: Sally Kwan (Sales Manager)

Website: www.anboboard.com

Phone: +86 15813373950

Lucky Sally WhatsApp 联系人