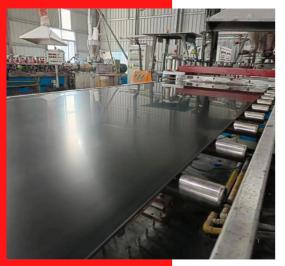

rs.



Good printing performance on surface kraft paper







It can effectively lock water and keep fresh for melons, fruits and vegetables.

> Good hardness

Good hardness, good pressure resistance. Empty container weighing above 150kg, strong and durable.

#### Save 12 times of storage space





#### **Application**

Insulation foam core board mainly used for making carton boxes. The boxes are suitable for fruit and vegetables, river seafood, dairy products, beef and mutton, baked semi-finished products, frozen cold storage products and other refrigerated transport, storage packaging and gift box packaging.



Vegetables Seafood Food Transportation

#### **Structure**







### fresh food



### seafood















## FACTORY PICTURES











# PVC FOAM BOARD PRODUCTION

















# PS FOAM BOARD PRODUCTION







# LOADING



















# **WAREHOUSE**











# LET'S WORK TOGETHER

#### FOSHAN ANBO TECHNOLOGY CO.,LTD

Add: No.215 Xindun Village, He Cheng Street, Gaoming District, Foshan City 528500

Email: sally@anboboard.com

info@anboboard.com

Contact: Sally Kwan (Sales Manager)

Website: www.anboboard.com

Phone: +86 15813373950

Lucky Sally WhatsApp 联系人