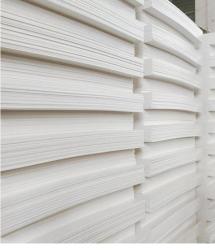

#### PVC celuka foam board

PVC celuka foam board, also called Chevron board or Andy board. This product is a new type of green plastic building materials made by foaming extrusion production line with PVC (polyvinyl chloride) resin powder as the main raw material, adding light calcium carbonate, foaming agents, etc. It's easy to store, transport and construct. It can be processed like wood by drilling, sawing, nailing, planing and bonding, and is a substitute for wood, aluminium and composite panels.

#### **Specification**

| Item N | ). Product            | Color | Thickness | Size                                                    | Density      | Application                                                                                                                                                                                                      |
|--------|-----------------------|-------|-----------|---------------------------------------------------------|--------------|------------------------------------------------------------------------------------------------------------------------------------------------------------------------------------------------------------------|
| AB-JP  | PVC celuka foam board | white | 1-30mm    | 1220*2440mm<br>(4' X 8')<br>Custom size is<br>available | 0.3-0.8g/cm3 | advertising signs and displays, engraving, building decoration, model making, photo mounting, exhibition booths, kitchen and bathroom cabinet, living room and office partitions, furniture, prototypes and more |

#### **Features**

PVC celuka foam board can be soundproof, sound-absorbing, heat insulation and heat preservation; It is flame retardant and can be self-extinguishing without risking fire; it is moisture-proof, mould-proof,non-absorbent and fire-retardant in its performance and has a good shock-proof effect.