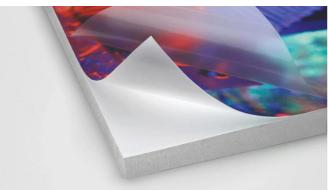

#### PVC celuka foam board

PVC celuka foam board, also called Chevron board or Andy board. This product is a new type of green plastic building materials made by foaming extrusion production line with PVC (polyvinyl chloride) resin powder as the main raw material, adding light calcium carbonate, foaming agents, etc. It's easy to store, transport and construct. It can be processed like wood by drilling, sawing, nailing, planing and bonding, and is a substitute for wood, aluminium and composite panels.

#### **Features**

PVC celuka foam board can be soundproof, sound-absorbing, heat insulation and heat preservation; It is flame retardant and can be self-extinguishing without risking fire; it is moisture-proof, mould-proof,non-absorbent and fire-retardant in its performance and has a good shock-proof effect.