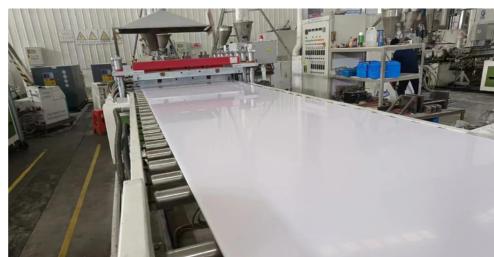

.



Good printing performance on surface kraft paper







It can effectively lock water and keep fresh for melons, fruits and vegetables.

> Good hardness

Good hardness, good pressure resistance. Empty container weighing above 150kg, strong and durable.

#### Save 12 times of storage space





#### **Application**

Insulation foam core board mainly used for making carton boxes. The boxes are suitable for fruit and vegetables, river seafood, dairy products, beef and mutton, baked semi-finished products, frozen cold storage products and other refrigerated transport, storage packaging and gift box packaging.



Vegetables Seafood Food Transportation

#### **Structure**







### fresh food



### seafood















## FACTORY PICTURES











# PVC FOAM BOARD PRODUCTION

















# PS FOAM BOARD PRODUCTION







# LOADING



















# **WAREHOUSE**











# LET'S WORK TOGETHER

#### FOSHAN ANBO TECHNOLOGY CO.,LTD

Add: No.215 Xindun Village, He Cheng Street, Gaoming District, Foshan City 528500

Email: sally@anboboard.com

info@anboboard.com

Contact: Sally Kwan (Sales Manager)

Website: www.anboboard.com

Phone: +86 15813373950

Lucky Sally WhatsApp 联系人